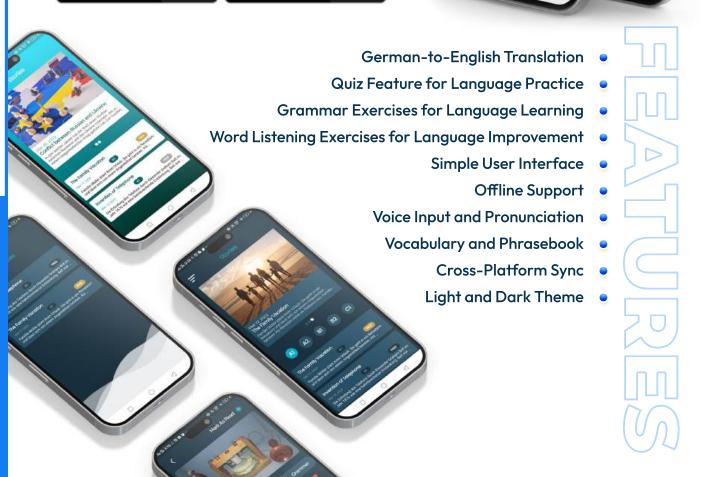

# -Lingoread TRANSLATING APPLICATION

LingoRead is an intuitive and user-friendly mobile application designed to assist users in translating German text into English. Whether you're a language learner, a traveler, or someone who frequently encounters German content, LingoRead is your go-to tool for seamless and accurate translations.