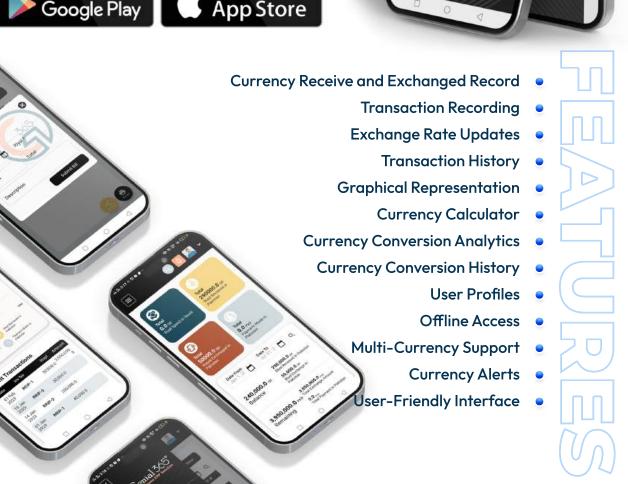

Genial 365

The Ravi Exchange Currency Exchange App is a versatile and user-friendly mobile application designed to simplify currency conversions and streamline financial transactions between Saudi Arabia and Pakistan. Whether you are a traveler, an expatriate, or someone involved in crossborder transactions, Ravi Exchange provides a seamless

platform to record, track, and visualize currency exchanges, enabling you to make informed decisions with ease.