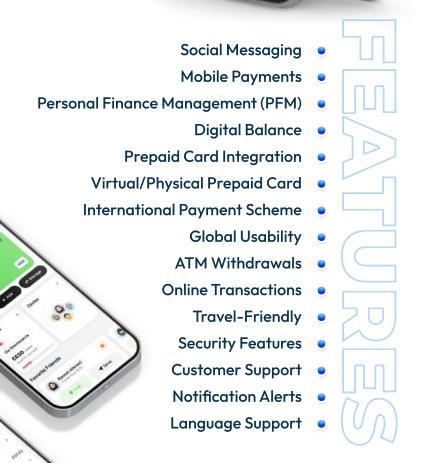

### **Contact Us:**

https://epixelsolution.com/contact-us

Flutter

SOCIAL MESSAGING AND MOBILE PAYMENTS APP

Clync App is a social messaging and mobile payments App. The App combines social messaging features with PFM features to simplify the way people engage with money on a day-to-day basis. Clync's Digital Balance will be linked to a reloadable single-currency prepaid card Virtual/Physical Prepaid Card in Egypt in association with the international Payment Scheme. The cards will enable customers to pay for purchases, carry out online transactions, or withdraw cash from ATMs while the customer is residing in Egypt or traveling abroad. Customers can use the card at all merchant locations worldwide where payment schemes are accepted electronically, including shops, ATMs.

restaurants, and hotels.