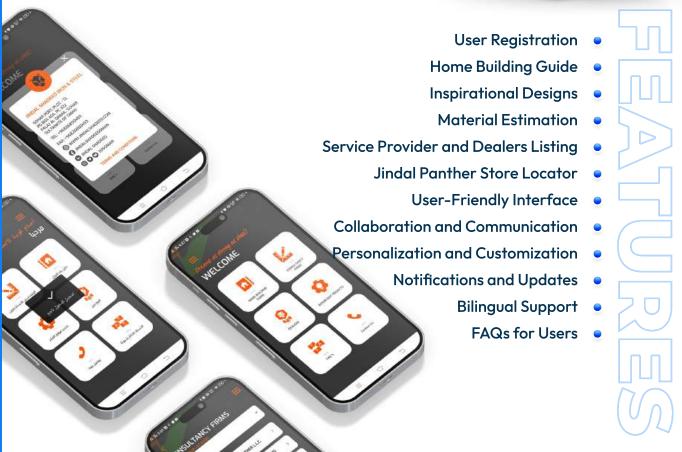

## Jindal

**PANTHER REBARS** 

PANTHER

The mobile app offers a comprehensive solution for home builders and customers, providing a Home Building Guide, inspirational designs, material estimation, service provider connections, and a store locator for Jindal Panther materials.

It serves as a go-to resource, guiding users through the entire home building process and connecting them with trusted professionals and suppliers. With design inspiration, accurate

material estimations, and convenient access to services and materials, the app streamlines and enhances the home building experience.