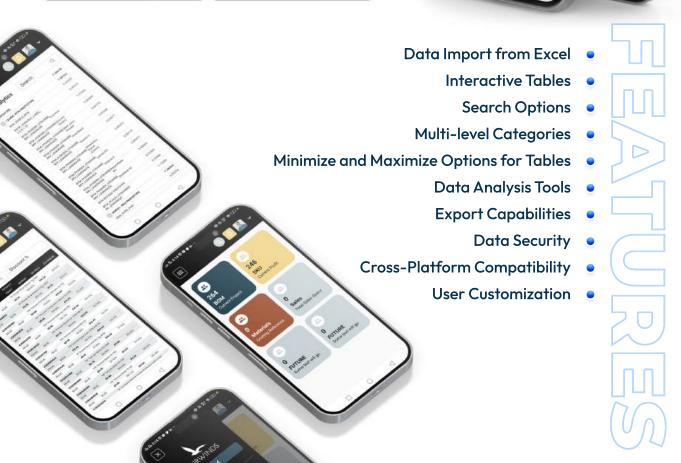

## Fairwinds

FAIRWINDS

**DATA IMPORT APPLICATION** 

The Fairwinds app is a powerful and user-friendly tool designed to read data from Excel spreadsheets & present it in interactive tables with various functionalities. Whether you're a data analyst, a business professional, or simply someone who deals with data regularly,

Fairwinds is here to streamline your data visualization and analysis experience.