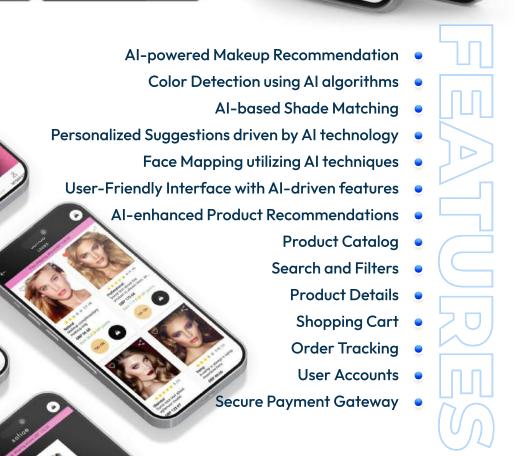

A network of other scouts and soccer professionals to share information and insights

A personalized newsfeed with content tailored to his interests and preferences

sofige is the ultimate makeup recommender for you. We recommend you the shades that suits your face best.

sofiqe is a exclusive and specialized app that can detect your colours and recommend you the right colours in the right place in your face. Al can detect your best suitable colours for you. Our long developed Al can detect and show you the right colours for you.