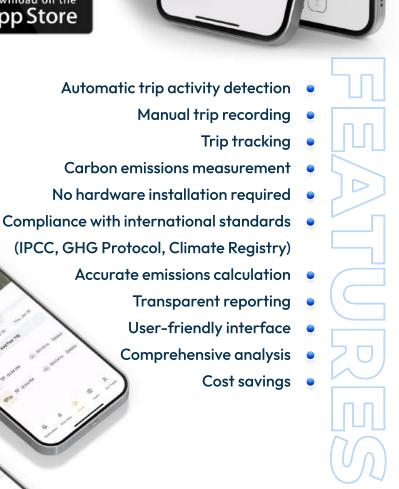

### TRACKING DRIVING ACTIVITIES AND MEASURING CARBON FOOTPRINT.

ADAPT Fleet automatically detects driving trip activities and measures the carbon emissions without installing hardware device to the vehicle. This allows your company to automatically calculate your carbon emissions from your fleet operation. The calculation is based on international standards developed by the Intergovernmental Panel on Climate Change (IPCC) of the United Nations and follow the GHG protocol developed by the World Resources Institute and the Climate Registry.

This is the same standard that major governments and large corporations follow.

Connect with sports professionals worldwide

GOAT is a startup company that provides a social network platform for amateur soccer, basketball, and handball players. The platform aims to connect players, coaches, and scouts and provides various tools and features to help players improve their skills, gain exposure, and advance in their careers.